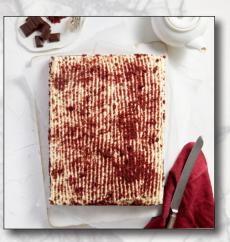

#### **RED VELVET 2.5kg**

A tangy, moist red velvet sponge topped with our cream cheese frosting Product Code: SLRV PFD Product Code: 390458

Please contact your PFD sales representative to enquire about the product listed above.