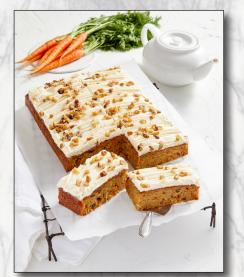

### CARROT SLAB 2.8kg

A traditional favourite, topped with cream cheese frosting and crunchy walnuts Product Code: SLCA PFD Product Code: 390447

**BANANA SLAB 2.3kg** 

Our famous banana bread as a slab, topped with smooth cream cheese frosting Product Code: SLBB PFD Product Code: 390459