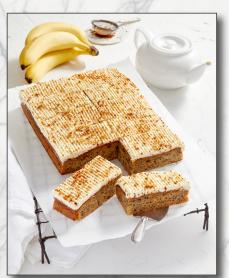

### CARROT SLAB 2.8kg

A traditional favourite, topped with cream cheese frosting and crunchy walnuts Product Code: SLCA PFD Product Code: 390447

**BANANA SLAB 2.3kg** 

Our famous banana bread as a slab, topped with smooth cream cheese frosting Product Code: SLBB PFD Product Code: 390459