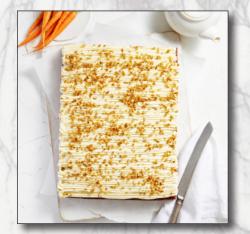

### CARROT SLAB 2.8kg

A traditional favourite, topped with cream cheese frosting and crunchy walnuts Product Code: SLCA PFD Product Code: 390447

**BANANA SLAB 2.3kg** 

Our famous banana bread as a slab, topped with smooth cream cheese frosting Product Code: SLBB PFD Product Code: 390459