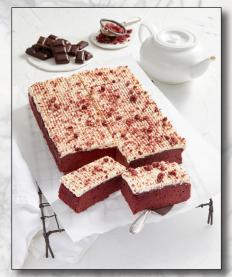

#### **RED VELVET 2.5kg**

A tangy, moist red velvet sponge topped with our cream cheese frosting Product Code: SLRV PFD Product Code: 390458

Please contact your PFD sales representative to enquire about the product listed above.