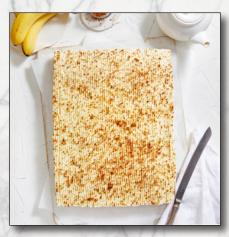

#### **CHOCOLATE SLAB 2kg**

A light chocolate sponge topped with a flavoured cream cheese frosting and finished with chocolate shavings Product Code: SLDC PFD Product Code: 390457