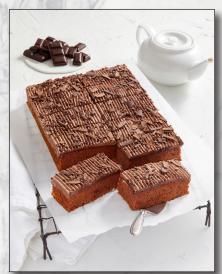

#### **CHOCOLATE SLAB 2kg**

A light chocolate sponge topped with a flavoured cream cheese frosting and finished with chocolate shavings Product Code: SLDC PFD Product Code: 390457