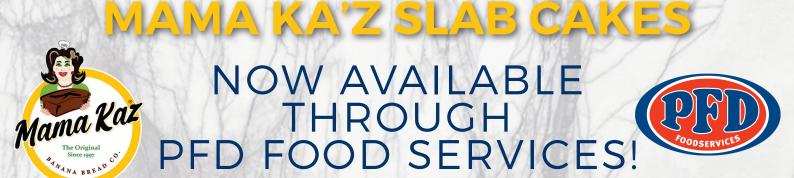

### CARROT SLAB 2.8kg

A traditional favourite, topped with cream cheese frosting and crunchy walnuts Product Code: SLCA PFD Product Code: 390447

**BANANA SLAB 2.3kg** 

Our famous banana bread as a slab, topped with smooth cream cheese frosting Product Code: SLBB PFD Product Code: 390459